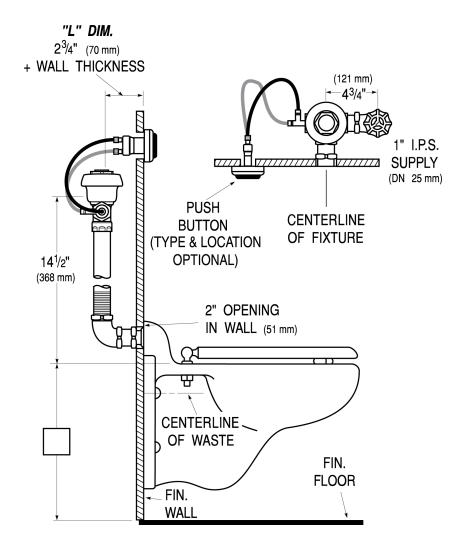

### DETAILS

- Flush Volume: 3.5 gpf (13.2 Lpf)
- Finish: Rough Brass (RB)
- Valve: Diaphragm
- Valve Body Material: Semi-red Brass
- Fixture Type: Water Closet
- Fixture Connection: Top Spud
- Rough-In Dimension: 24" (610mm)
- Spud Coupling: 1 <sup>1</sup>/<sub>2</sub>" (38mm)
- L Dimension: 2"-10 3/4" (51-273mm) (2-10-3/4-LDIM)
- Flush Connection: Anti-Flood Device (AFD)

# **ROUGH-IN**

Sloan 10500 Seymour Ave, Franklin Park, IL 60131 Phone: 800.982.5839 • Fax: 800.447.8329 • sloan.com