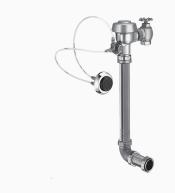

#### DESCRIPTION

3.5 gpf, Rough Brass Finish, Anti-Flood Device Flush Connection, Top Spud, Single Flush, 2-10.75 L Dimension, Royal® Concealed Manual Specialty Water Closet Hydraulic Flushometer.

### DETAILS

- Flush Volume: 3.5 gpf (13.2 Lpf)
- Finish: Rough Brass (RB)
- Valve: Diaphragm
- Valve Body Material: Semi-red Brass
- Fixture Type: Water Closet
- Fixture Connection: Top Spud
- Rough-In Dimension: 24" (610mm)
- Spud Coupling: 1 <sup>1</sup>/<sub>2</sub>" (38mm)
- L Dimension: 2"-10 3/4" (51-273mm) (2-10-3/4-LDIM)
- Flush Connection: Anti-Flood Device (AFD)